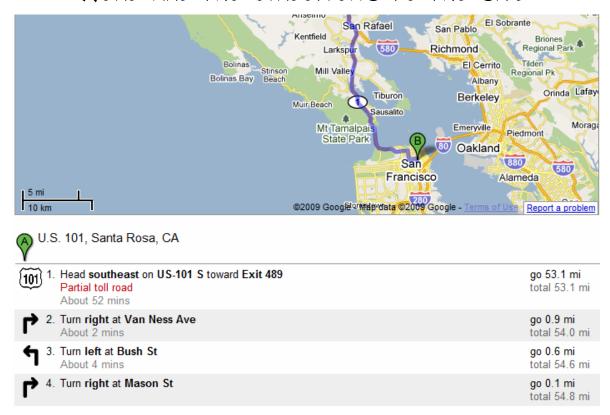

# SETUP TIME IS 4:55P TO 5:55P + ST FRANCIS HOTEL 415-362-2780 HERE ARE THE DIRECTIONS TO THE SITE