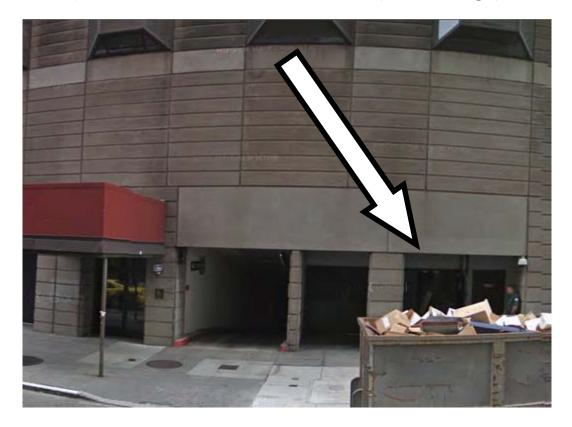

#### ST FRANCIS HOTEL LOADING AREA

(Approx) 470 Post Street, San Francisco, California 94102

ROOM: Grand Ballroom

PERFORMANCE HOURS 10:00pm-1:00am

SITE WILL BE AVAILABLE: 4:00pm

SET UP TIME FOR DRUMS, KEYBOARDS, BASS, and GUITAR 4:55pm....SET-UP

### THIS IS THE LOADING AREA AT 470 POST ST.

THIS IS THE LOADING AREA FROM POST AND MASON STS

OFFICE (415) 550-0246 WWW.CAESARSEMPIRE.COM (415) 652-2372 CELL